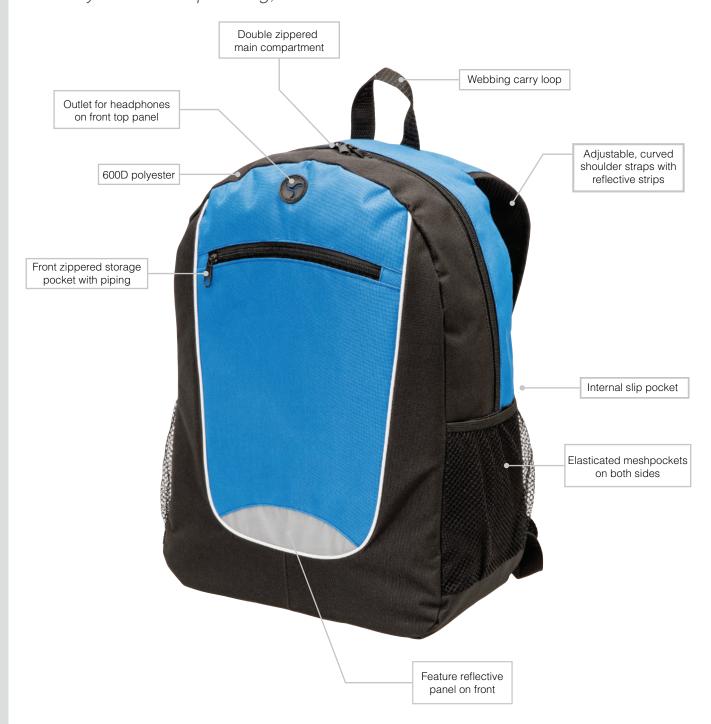

Front Pocket: 125mm Diameter **Supacolour/Screenprint area** Front Pocket: 150mm W x 130mm H

DESCRIPTION: • 600D polyester

• Double zippered main compartment

• Front zippered storage pocket with piping

• Feature reflective panel on front

Internal slip pocket

• Outlet for headphones on front top panel

Webbing carry loop

• Elasticated mesh pockets on both sides

• Adjustable, curved shoulder straps with reflective strips

PACKAGING: Each bag packed in an individual poly bag with a silica gel sachet.